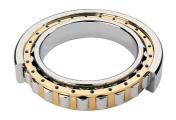

## NU 328 EMA C3-TIMKEN CYLINDRISK RULLELEJE ENRADET MED MESSINGHOLDER

High quality cylindrical roller bearing with machined brass cage from the leading manufacturer TIMKEN. Featuring the TIMKEN EMA design. A premium land-riding cage, unique internal geometries, enhanced surface finishes and a compact design. All this adds up to longer life, improved uptime and reduced maintenance costs.